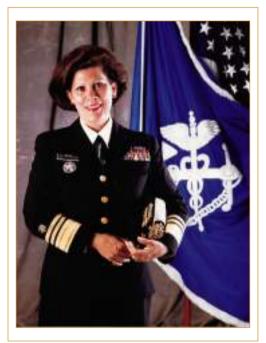

#### DR. ANTONIA NOVELLO

Dr. Antonia Coello Novello is a Puerto Rican physician and public health administrator. She was a vice admiral in the Public Health Service Commissioned Corps and served as 14th Surgeon General of the United States

Novello was the first woman and first Hispanic to serve as Surgeon General.

from 1990 to 1993.